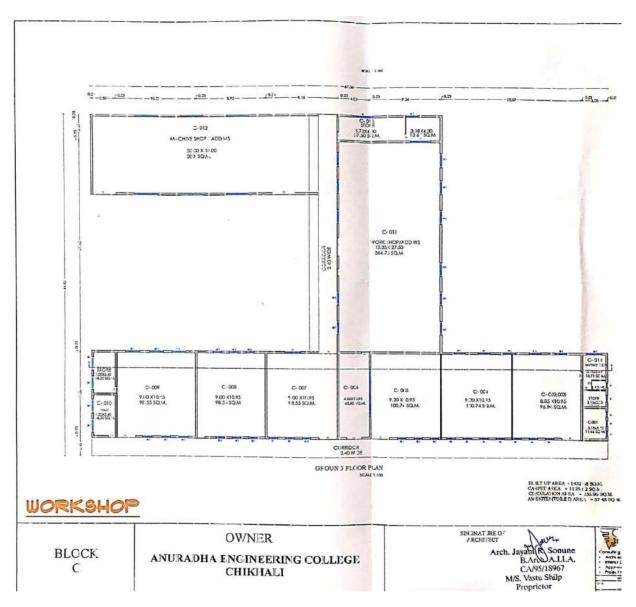

## Additionalinformation/SupportingDocuments

- 1. Summary of Physical Facilities Available at institute.
- 2. Layout Plan of Campus
- 3. Ground Floor Plan (Block A & B)
- 4. First Floor Plan (Block A & B)
- 5. Second Floor Plan (Block A & B)
- 6. Third Floor Plan (Block A & B)
- 7. Block C Plan
- 8. Block D Plan
- 9. Canteen Plan
- 10. Indoor Stadium Plan
- 11. Photographs of infrastructure facilities like Classrooms, Laboratory, Seminar hall, Computer Centre, Training and Placement cell, Indoor stadium, Library, Amphitheatre, parking area, Security room, transport facility, post office, Bank, consumer store.

## 3. GROUND FLOOR PLAN (BLOCK A & B)

1. FIRST FLOOR PLAN (BLOCK A & B)

2. SECOND FLOOR PLAN (BLOCK A & B)

3. THIRD FLOOR PLAN (BLOCK A & B)

4. BLOCK C