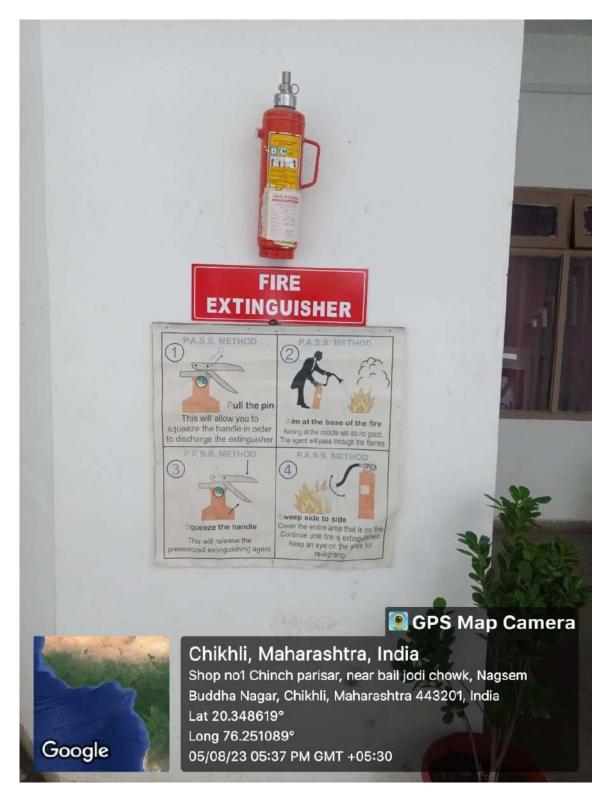

harashtra, Maharashtra, India 964F+WFV, CHIKHLI,Dist Buldana Maharashtra, Dolkheda, Maharashtra 443201, India Lat 20.357518°

A DE DE LOS COM

Long 76.223711° 10/08/23 05:04 PM GMT +05:30



Long 76.223682°

10/08/23 05:07 PM GMT +05:30

CHIKHLI, Dist Buldana Maharashtra, Maharashtra, India 964F+WFV, CHIKHLI, Dist Buldana Maharashtra, Dolkheda, Maharashtra 443201, India Lat 20.357529° Long 76.223729° 10/08/23 05:06 PM GMT +05:30

🔋 GPS Map Camera



AMPHITHEATRE





CHIKHLI, Dist Buldana Maharashtra, Maharashtra, India 964F+WFV, CHIKHLI, Dist Buldana Maharashtra, Dolkheda, Maharashtra 443201, India Lat 20.357304° Long 76.223554°

02/08/23 03:24 PM GMT +05:30

**CCTV SURVILLENE** 



WI- FILOCATED ATDIFFERENTLOCATIONSINCAMPUS



### **POST OFFICE**





## **SECURITY ROOM**



## PARKING



## FIRE EXTINGUISHER EQUIPMENT

### FIRE SAFETY CERTIFICATE

No. 0344/ Role - 01/01/001 Certified that the Anuosidia Principal Allers. (Name of the Building of premises) at Antionadia Magas Adrogation Read, deviation, Ruddarca (address) comprised of \_\_\_\_\_\_\_basement(stand\_\_\_\_\_\_\_as \_\_\_\_\_upper floors) owned/ Occupied by <u>Paramkanusk Rambridenta Magas</u> (upper floors) owned/ Occupied by <u>Paramkanusk Rambridenta Magas</u> (allege floors) owned/ Occupied for Service Rules and venified by the officers concerned of fire Service on <u>allege floors</u> (date of inspection) in the presence of <u>Parampad</u>, <u>Antword floor</u> allege floors in accordance <u>I - 10</u> with effect from <u>02/52/2022</u> for a period of <u>othe</u> years in accordance with rule and subjec