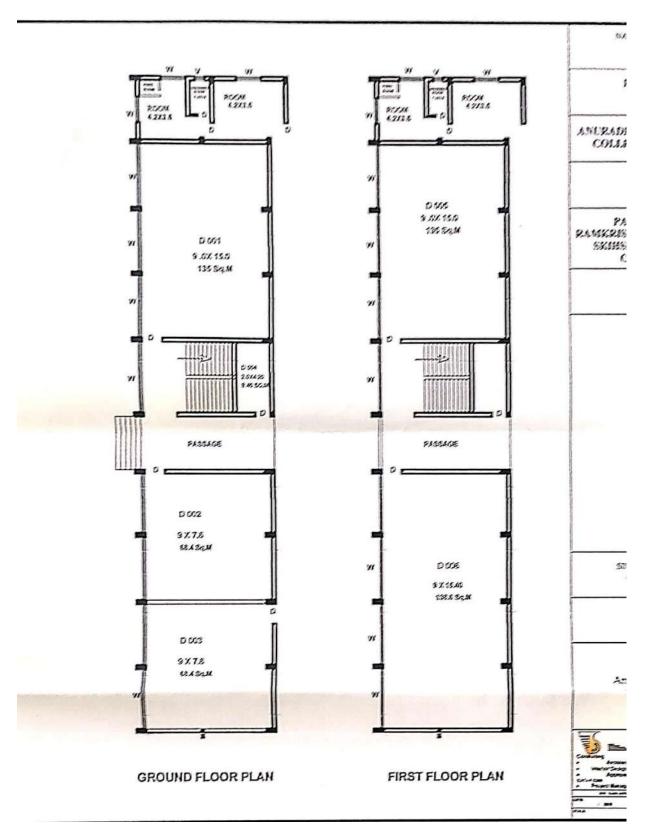

## Additionalinformation/SupportingDocuments

- 1. Summary of Physical Facilities Available at institute.
- 2. Layout Plan of Campus
- 3. Ground Floor Plan (Block A & B)
- 4. First Floor Plan (Block A & B)
- 5. Second Floor Plan (Block A & B)
- 6. Third Floor Plan (Block A & B)
- 7. Block C Plan
- 8. Block D Plan
- 9. Canteen Plan
- 10. Indoor Stadium Plan
- 11. Photographs of infrastructure facilities like Classrooms, Laboratory, Seminar hall, Computer Centre, Training and Placement cell, Indoor stadium, Library, Amphitheatre, parking area, Security room, transport facility, post office, Bank, consumer store.