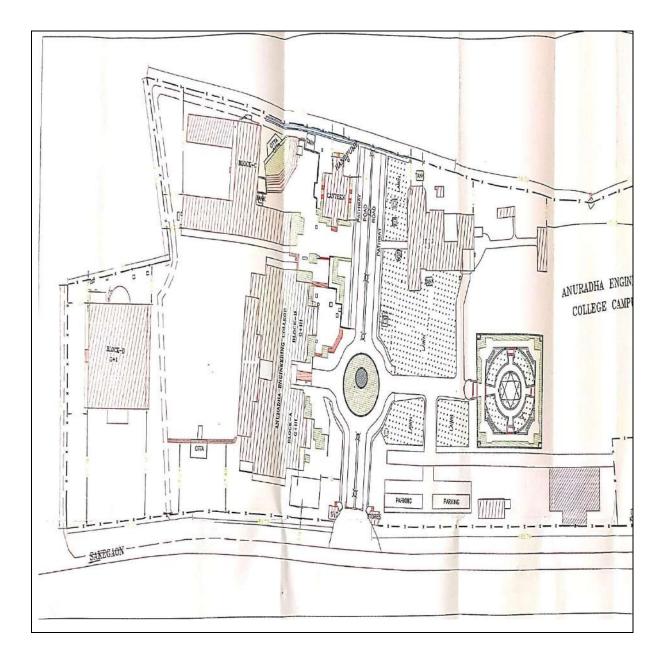

| 1            | 300.00                           |  |
| 74      | D001        | Drawing Hall                                  | 1            | 135.00                           |  |
| 75      | D004        | Music Room                                    | 1            | 8.40                             |  |
| 76      | D006        | Club Activities Room                          | 1            | 138.60                           |  |
| , I. r. | 1           | Total Instru                                  | ctional Area | 6471.65                          |  |
| 1       |             | Circulation Area                              |              | 3054.02                          |  |

with Arch. Jayant R. Sonune

B.Arch. A.I.I.A. CA/95/18967 M/S. Vastu Shilp Proprietor Buidana.



## 2. LAYOUT OF CAMPUS



## 3. GROUND FLOOR PLAN (BLOCK A & B)



1. FIRST FLOOR PLAN (BLOCK A & B)



2. SECOND FLOOR PLAN (BLOCK A & B)



3. THIRD FLOOR PLAN (BLOCK A & B)



4. BLOCK C





## 6. CANTEEN





7. INDOOR STADIUM





Lat 20.357155° Long 76.223624° 10/08/23 04:50 PM GMT +05:30

Google

CLASSROOMS





## LABORATORIES





## LABORATORIES



**SEMINAR HALL** 

# 💽 GPS Map Camera

CHIKHLI, Dist Buldana Maharashtra, Maharashtra, India 964F+WFV, CHIKHLI, Dist Buldana Maharashtra, Dolkheda, Maharashtra 443201, India

Lat 20.357088° Long 76.223435° 11/08/23 12:07 PM GMT +05:30

Google

**COMPUTER CENTRE** 



Lat 20.357116° Long 76.223455° 02/08/23 01:15 PM GMT +05:30

Google

**INDOOR STADIUM** 



**SPORTS OFFICE** 



**BADMINTON COURT** 



TABLE TENNIS BOARD



FOOTBALL