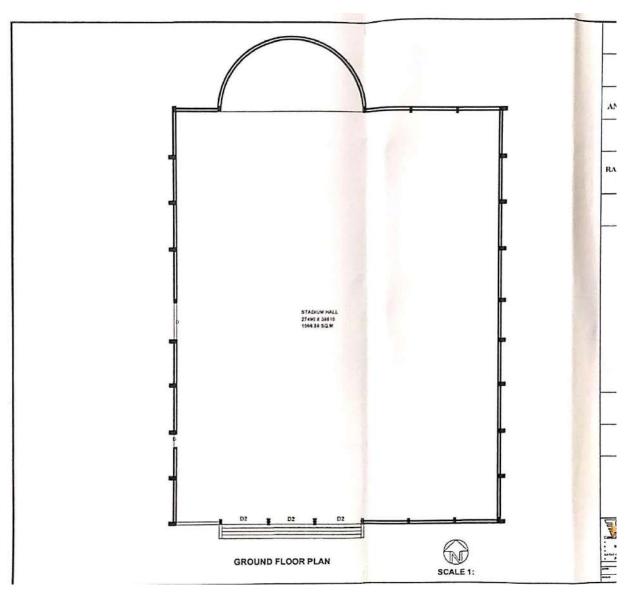

## 6. CANTEEN

7. INDOOR STADIUM

Lat 20.357155° Long 76.223624° 10/08/23 04:50 PM GMT +05:30

Google

CLASSROOMS