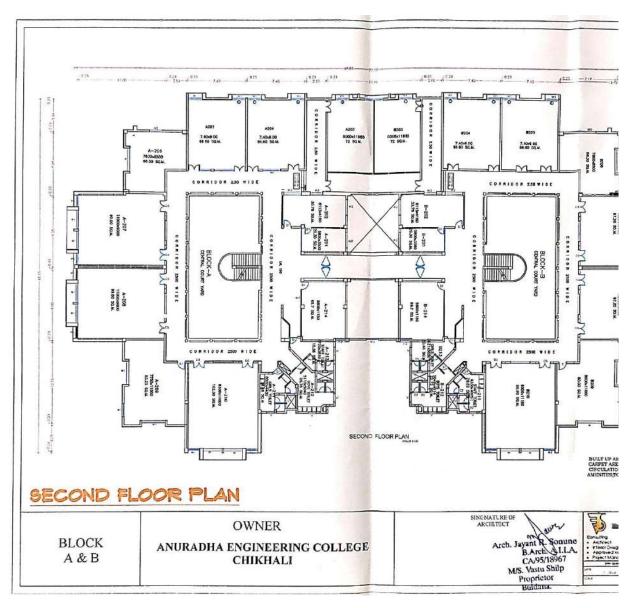

## Additionalinformation/SupportingDocuments

- 1. Summary of Physical Facilities Available at institute.
- 2. Layout Plan of Campus
- 3. Ground Floor Plan (Block A & B)
- 4. First Floor Plan (Block A & B)
- 5. Second Floor Plan (Block A & B)
- 6. Third Floor Plan (Block A & B)
- 7. Block C Plan
- 8. Block D Plan
- 9. Canteen Plan
- 10. Indoor Stadium Plan
- 11. Photographs of infrastructure facilities like Classrooms, Laboratory, Seminar hall, Computer Centre, Training and Placement cell, Indoor stadium, Library, Amphitheatre, parking area, Security room, transport facility, post office, Bank, consumer store.

## 3. GROUND FLOOR PLAN (BLOCK A & B)

1. FIRST FLOOR PLAN (BLOCK A & B)

2. SECOND FLOOR PLAN (BLOCK A & B)

3. THIRD FLOOR PLAN (BLOCK A & B)

4. BLOCK C